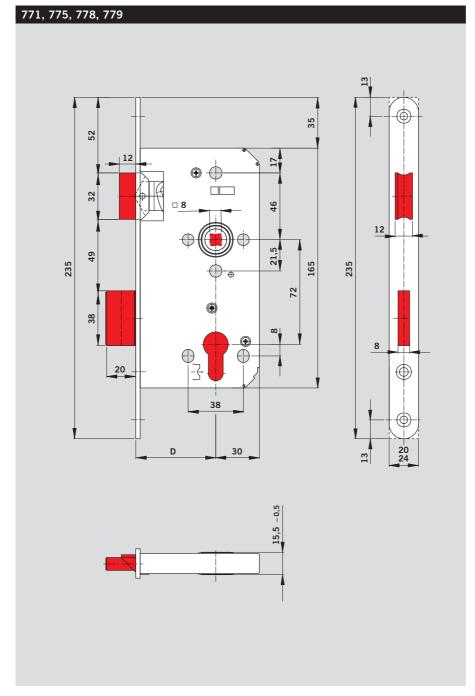

## Design features

- Lock case sealed, zinc-plated
- Latchbolt and deadbolt nickel-plated
- Bolt projection double throw 20 mm
- 8 mm square follower
- Technical specifications to DIN 18251, Class 3
- Forend in centre, non-handed

Backset D (mm) 55

Forend width (mm) 20, 24

## Forend design

- radiused
- square ends

## Forend finishes

stainless steel, satin-brushed

## **771 for Europrofile cylinder**with key operated latch follower-to-keyway centres 72 mm

775
for bathroom/WC
without key operated latch
bolt projection 10 mm
follower-to-keyway
centres 78 mm

779 Latch

778

Deadlock for Europrofile cylinder